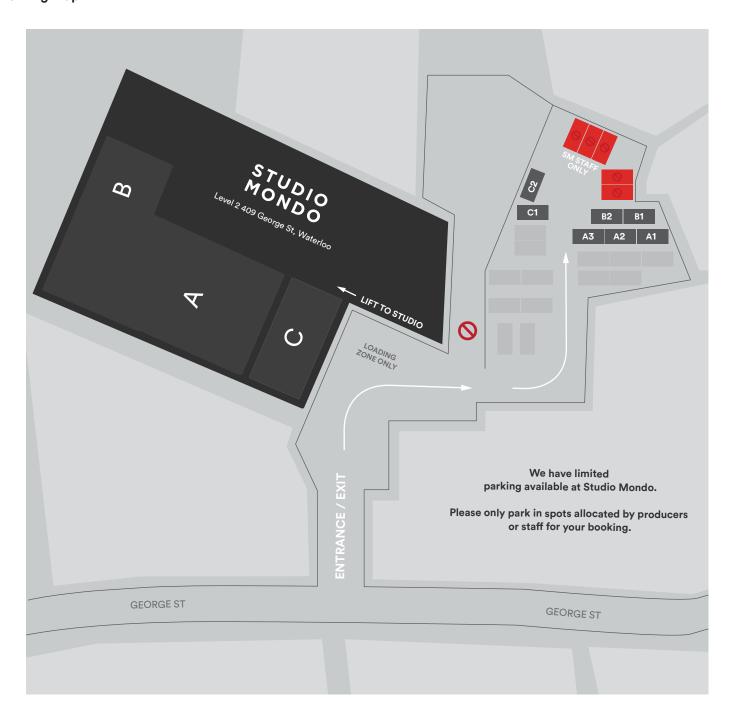

# Please see car park map attached

Studio Mondo has allocated car spaces for each studio. There is on-street parking but this can be very busy on any given day. If you require more parking, please contact the studio manager as we may have additional parking on site, this however cannot be guaranteed and we will do our best to accommodate.

# **Parking Map**

Studio A Parking = Spaces for 3 cars in a row. Please ensure your crew drive all the way to the end.

Studio B Parking = Spaces for 2 cars in a row. Please ensure your crew drive all the way to the end.

Studio C Parking = Spaces for 2 cars in a row.