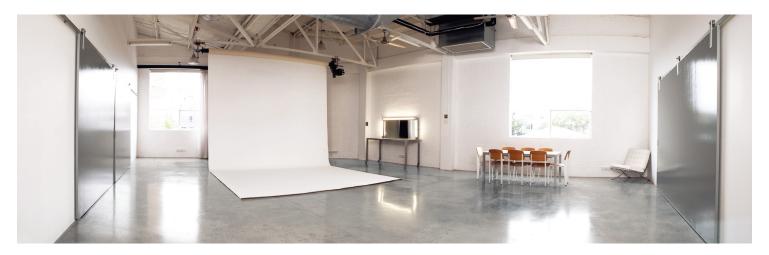

| Studio Dimensions and Overview |                          |                              |  |  |
|--------------------------------|--------------------------|------------------------------|--|--|
| Studio A                       | Studio B                 | Studio C                     |  |  |
| Daylight studio                | Daylight studio          | Daylight and blackout studio |  |  |
| 130m²                          | 110 m²                   | 88m²                         |  |  |
| West-facing windows            | West-facing windows      | South-facing windows         |  |  |
| Black and sheet curtains       | Black and sheet curtains | Blackout curtains            |  |  |
| Large 7m cyc                   | Motorised 6m white cyc   | Cornered 7m cyc              |  |  |
| Work bench and stools          | Table and chairs         | Professional kitchen         |  |  |
|                                |                          | Bench seating                |  |  |
|                                |                          |                              |  |  |

# STUDIO MONDO

Studio A — 130m²

Studio B — 110m²

Studio A+B — 240m²

Studio C — 88m²