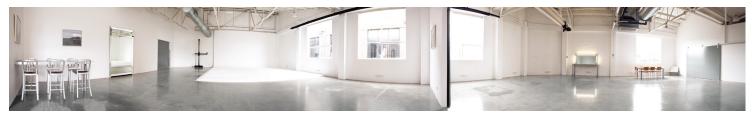

| Studio Dimensions and Overview |                          |                              |  |  |
|--------------------------------|--------------------------|------------------------------|--|--|
| Studio A                       | Studio B                 | Studio C                     |  |  |
| Daylight studio                | Daylight studio          | Daylight and blackout studio |  |  |
| 130m²                          | 110 m²                   | 88m²                         |  |  |
| West-facing windows            | West-facing windows      | South-facing windows         |  |  |
| Black and sheet curtains       | Black and sheet curtains | Blackout curtains            |  |  |
| Large 7m cyc                   | Motorised 6m white cyc   | Cornered 7m cyc              |  |  |
| Work bench and stools          | Table and chairs         | Professional kitchen         |  |  |
|                                |                          | Bench seating                |  |  |
|                                |                          |                              |  |  |

# STUDIO MONDO

Studio A — 130m²

Studio B — 110m²

Studio A+B — 240m²

Studio C — 88m²