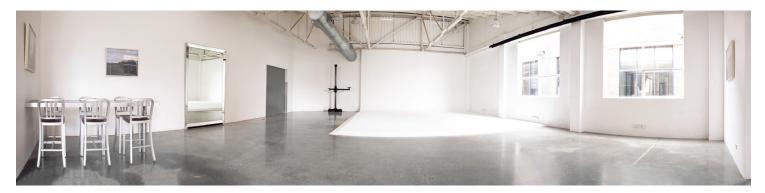

| Studio Dimensions and Overview |                          |                              |  |  |
|--------------------------------|--------------------------|------------------------------|--|--|
| Studio A                       | Studio B                 | Studio C                     |  |  |
| Daylight studio                | Daylight studio          | Daylight and blackout studio |  |  |
| 130m²                          | 110 m²                   | 88m²                         |  |  |
| West-facing windows            | West-facing windows      | South-facing windows         |  |  |
| Black and sheet curtains       | Black and sheet curtains | Blackout curtains            |  |  |
| Large 7m cyc                   | Motorised 6m white cyc   | Cornered 7m cyc              |  |  |
| Work bench and stools          | Table and chairs         | Professional kitchen         |  |  |
|                                |                          | Bench seating                |  |  |
|                                |                          |                              |  |  |

# STUDIO MONDO

Studio A — 130m²

Studio B — 110m²

Studio A+B — 240m²

Studio C — 88m²